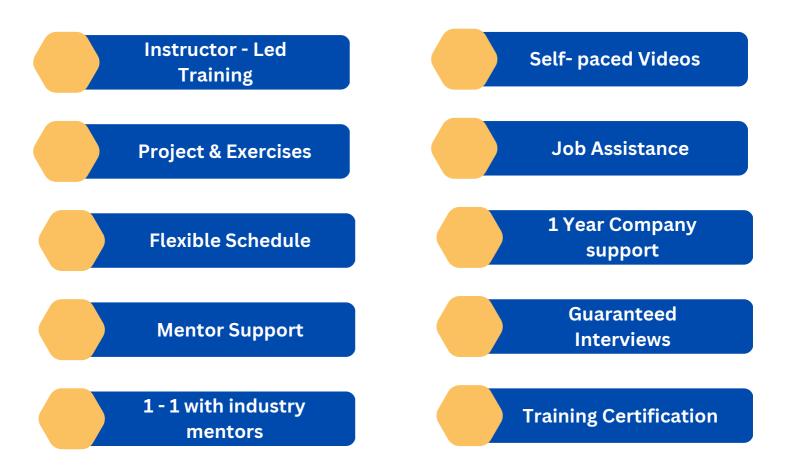

### Why Choose Our SAP FICO Training?

- 1. Expert Instructors: Our training programs are led by seasoned professionals with extensive experience in finance and SAP FICO. They bring real-world insights and practical knowledge to the classroom, ensuring you learn from the best.
- 2. Comprehensive Curriculum: Our SAP FICO training covers all facets of financial accounting and controlling, ensuring you gain proficiency in areas such as accounts receivable, accounts payable, general ledger accounting, asset accounting, cost element accounting, and much more.
- 3. Certification: Upon successful completion of our SAP FICO training, you'll receive a recognized certification that validates your expertise. This certification can significantly enhance your resume and career prospects.
- 4. Career Support: We don't just stop at training; we're invested in your success. Our career support services include job placement assistance, resume building, and interview preparation to help you land your dream job.